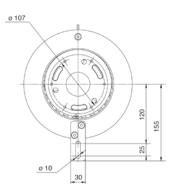

**Model Family Application** <u>Industry</u>

SRH-22B Multiple Packaging, Automation, Rotary Table

| <b>Electrical Features</b> |                                                   |
|----------------------------|---------------------------------------------------|
| Electrical Channels        | Up to 50                                          |
| Voltage, max               | 500 VAC/DC for power – 30VDC for signal           |
| Current, max steady state  | 10/20/50/100 A power, 1 A signal                  |
| Data Communication Speed   | RS485/CanOpen/ProfiBus                            |
| Conductor Ring             | Bronze (power) - Silver plated (signal)           |
| Brush Contact              | Metal graphite (power) - silver graphite (signal) |
| Wiring                     | according power & signal                          |
| Connection, stator         | Cordgrip                                          |
| Connection, rotor          | flying leads wire                                 |
|                            |                                                   |

| Mechanical Feature     | es                                     |
|------------------------|----------------------------------------|
| Speed, max.            | 60 RPM                                 |
| Direction of Rotation  | Bi-Directional                         |
| IP Rating              | IP55                                   |
| Mounting Orientation   | Vertical or Horizontal                 |
| Temperature, operating | -20 °C to +70 °C                       |
| Temperature, storage   | -40 °C to +80 °C                       |
| Material, housing      | Aluminum                               |
| Material, rotor        | Galvanized steel                       |
| Material, cover        | Aluminum/Stainless Steel               |
| •••••                  | ······································ |