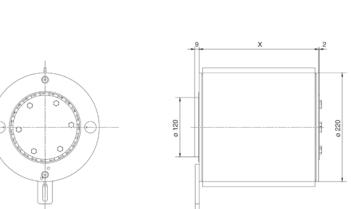

| Mechanical Feature     | es                                     |
|------------------------|----------------------------------------|
| Speed, max.            | 60 RPM                                 |
| Direction of Rotation  | Bi-Directional                         |
| IP Rating              | IP55                                   |
| Mounting Orientation   | Vertical or Horizontal                 |
| Temperature, operating | -20 °C to +70 °C                       |
| Temperature, storage   | -40 °C to +80 °C                       |
| Material, housing      | Aluminum                               |
| Material, rotor        | Galvanized steel                       |
| Material, cover        | Aluminum/Stainless Steel               |
| •••••                  | ······································ |

value "X" is depending by channels no.