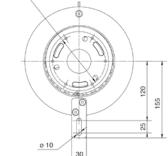

**Model Family Application** <u>Industry</u>

SRH-22B Multiple Packaging, Automation, Rotary Table

| <b>Electrical Features</b> |                                                   |
|----------------------------|---------------------------------------------------|
| Electrical Channels        | Up to 50                                          |
| Voltage, max               | 500 VAC/DC for power – 30VDC for signal           |
| Current, max steady state  | 10/20/50/100 A power, 1 A signal                  |
| Data Communication Speed   | RS485/CanOpen/ProfiBus                            |
| Conductor Ring             | Bronze (power) - Silver plated (signal)           |
| Brush Contact              | Metal graphite (power) - silver graphite (signal) |
| Wiring                     | according power & signal                          |
| Connection, stator         | Cordgrip                                          |
| Connection, rotor          | flying leads wire                                 |
|                            |                                                   |

| Mechanical Feature     | es                                     |
|------------------------|----------------------------------------|
| Speed, max.            | 60 RPM                                 |
| Direction of Rotation  | Bi-Directional                         |
| IP Rating              | IP55                                   |
| Mounting Orientation   | Vertical or Horizontal                 |
| Temperature, operating | -20 °C to +70 °C                       |
| Temperature, storage   | -40 °C to +80 °C                       |
| Material, housing      | Aluminum                               |
| Material, rotor        | Galvanized steel                       |
| Material, cover        | Aluminum/Stainless Steel               |
| •••••                  | ······································ |