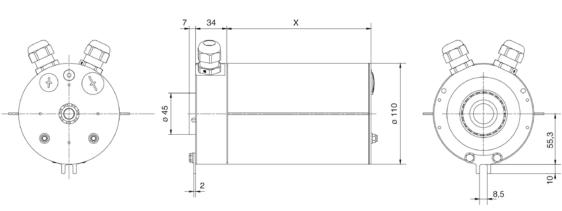

**Model Family Application** <u>Industry</u>

Multiple SRH-11B Packaging, Automation, Rotary Table

| Electrical Features       |                                                   |
|---------------------------|---------------------------------------------------|
| Electrical Channels       | Up to 25                                          |
| Voltage, max              | 500 VAC/DC for power – 30VDC for signal           |
| Current, max steady state | 20 A power, 1 A signal                            |
| Data Communication Speed  | Up to 10 Mbps for signal                          |
| Conductor Ring            | Bronze (power) - Silver plated (signal)           |
| Brush Contact             | Metal graphite (power) - silver graphite (signal) |
| Wiring                    | according power & signal                          |
| Connection, stator        | Cordgrip                                          |
| Connection, rotor         | Cordgrip                                          |

| Mechanical Feature     | es                                      |
|------------------------|-----------------------------------------|
| Speed, max.            | 200 RPM                                 |
| Direction of Rotation  | Bi-Directional                          |
| IP Rating              | IP55                                    |
| Mounting Orientation   | Vertical or Horizontal                  |
| Temperature, operating | -20 °C to +70 °C                        |
| Temperature, storage   | -40 °C to +80 °C                        |
| Material, housing      | Aluminum                                |
| Material, rotor        | Aluminum/Galvanized steel               |
| Material, cover        | Aluminum                                |
| •••••                  | ••••••••••••••••••••••••••••••••••••••• |

| Versions |                                                                                                                                                                           |
|----------|---------------------------------------------------------------------------------------------------------------------------------------------------------------------------|
| Standard | Cordgrip with 3 m long lead wires on both rotor and housing                                                                                                               |
| Options  | Connectors, Mounting flanges, flying lead length, threaded hub G 1", customized anti-rotation, internal heater for low temp. application, stainless steel edition (IP67). |